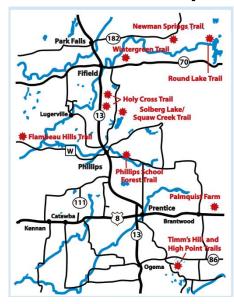

### **Cross Country Skiing and Snowshoeing in Price County**

We are fortunate to have some great skiing trails in Price County. In fact, Price County has 9 groomed cross-country ski trails offering almost 80 miles/124 kilometers of trail for your enjoyment. Many of our winter silent sport trails are multi-use and welcome users to cross-country ski, snowshoe, fat bike and skijor (see the chart below.) Trails vary in difficulty with something for every skill level. You will also find a variety of beautiful scenery and wildlife to enhance your skiing experience. Visit the Price County Tourism webpage at www.pricecountywi.net for detailed

maps and trail conditions. Click on Recreation, Cross Country Skiing, and select a trail. A detailed map is included.

#### Trails and Activities Trail/Use X-ski Snowshoe Hike Bike Equestrian Flambeau C/S no no Hills C/S May 1 -High Point/Timm' November Hill 15 Holy Cross C Newman Palmquist's C/S Farm Phillips School Forest C/S no Round Lake no groomin Solberg/Squaw Creek Wintergreen C/S

C = groomed for classic skiing S = groomed for skate skiing Winter Trail Conditions posted on www.pricecountywi.net